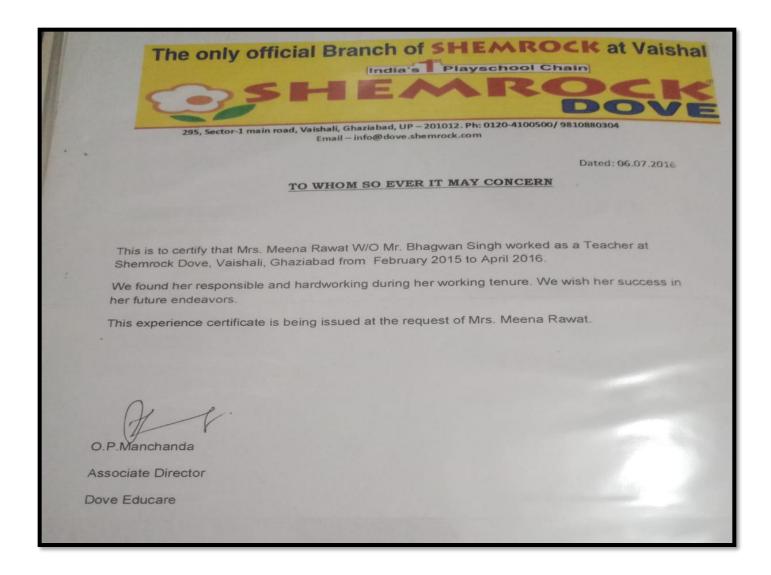

# WORK EXPERIENCE

- Worked as a Nursery Teacher with Little Millennium Public School in Vaishali from February 2014 to February 2015.
- Worked as a Nursery Teacher with Shamrock Dove Public School in Vaishali from March 2015 to October 2016.
- Worked as a Nursery Teacher with Pluto Kids Public School in Vaishali from November 2016 to April 2018.
- Worked as a **Pre-Primary (Nursery & 1**<sup>st</sup>) with **Bharat Ram Global School** in Indirapuram from April 2018 to till March 2024.