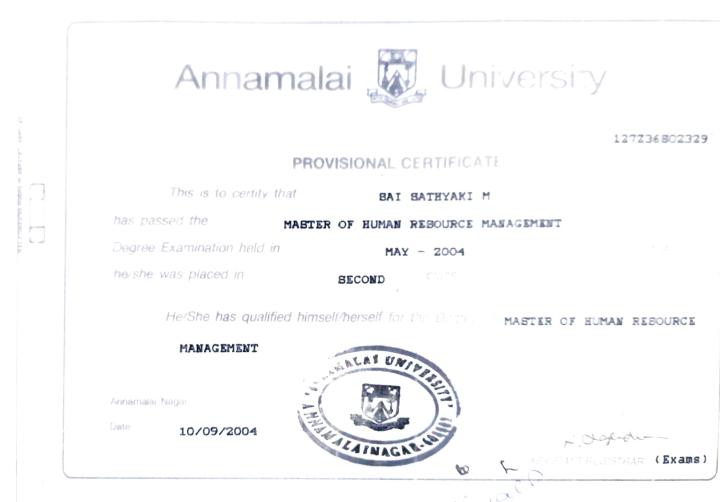

| 1.9    | Annamalai University                                                           |                 |                             |
|--------|--------------------------------------------------------------------------------|-----------------|-----------------------------|
| 11 194 |                                                                                |                 | 127236502329                |
|        | PROVISIONAL CERTIFICATE                                                        |                 |                             |
|        | This is to certify that                                                        | SAI SATHYAKI M  |                             |
|        | has passed the MABTER OF HUMAN REBOURCE MANAGEMENT                             |                 |                             |
|        | Degree Examination held in                                                     | MAY - 2004      |                             |
|        | he/she was placed in                                                           | SECOND Class    |                             |
|        | He/She has qualified himself/herself for the Degree ( MASTER OF HUMAN RESOURCE |                 |                             |
|        | MANAGEMENT                                                                     | WALKI UNIPID    |                             |
|        | Annamalai Nagar                                                                |                 |                             |
| î      | Date : 10/09/2004                                                              | HALAINAGN LIN   | r. age-du                   |
|        |                                                                                | Scor Sally 2023 | ASSIGNMENT OFFICIER (Exams) |