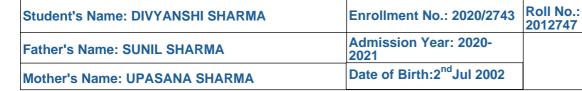

## **Bachelor of Business Administration** Fifth Semester Examination, December 2022

## **Online Statement of Grades**





| Nomenclature of Course(s)                       | Credit Points | Grade Obtained | Remarks |
|-------------------------------------------------|---------------|----------------|---------|
| VOC 014 Entrepreneurship - I                    | 2             | A+             |         |
| BVF 018 Selected Writings of Great Authors - II | 2             | 0              |         |
| COM 312 Personal Finance                        | 4             | Α              |         |
| COM 303 Business Taxation                       | 4             | C+             |         |
| MATH 306 Mathematics for Management             | 4             | B+             |         |
| MGMT 305 E - Business                           | 4             | A+             |         |
| MGMT 315P Term Paper