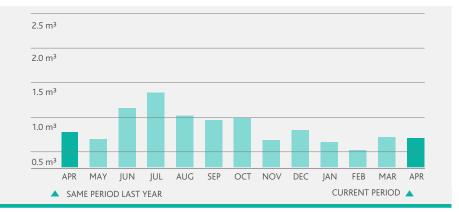

# Water

AED 3.76 Average daily cost of water this period

**Down 17%** 

Your consumption compared to the same period last year

## OVER THE LAST YEAR

This is a graph of your average monthly water consumption over the last year.