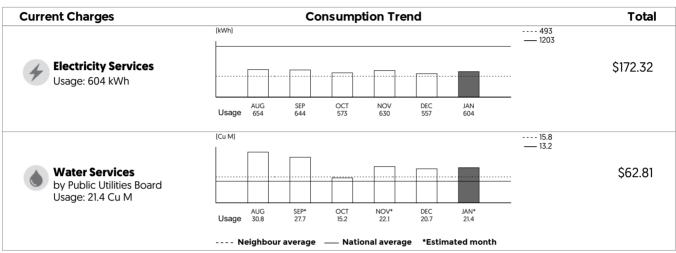

# January 2025 Bill Account No. 8944593949

| Breakdown of Current Charges             | Usage     | Rate (\$) | Amount (\$) | Total (\$) |
|------------------------------------------|-----------|-----------|-------------|------------|
| <b>←</b> Electricity Services            |           |           |             |            |
| Meter Reading taken: 23982               | 253 kWh   | 0.2910    | 73.62       |            |
|                                          | 351 kWh   | 0.2812    | 98.70       | 172.32     |
| Water Services by Public Utilities Board |           |           |             |            |
| Usage estimated                          | 21.4 Cu M | 1.2900    | 27.61       |            |
| Waterborne Tax                           | 21.4 Cu M | 1.0000    | 21.40       |            |
| Water Conservation Tax                   | \$27.61   | 50%       | 13.80       | 62.81      |
| Subtotal                                 |           |           | 235.13      | 235.13     |
| GST                                      | \$235.13  | 9%        | 21.16       | 21.16      |
| Current Charges: [Inclusive of GST]      |           |           |             | \$256.29   |