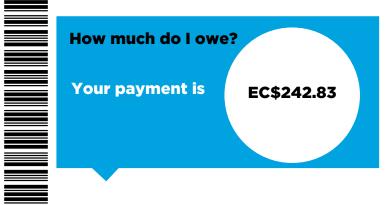

## What did I use?

| Account/Bundled Charges | \$210.58   |
|-------------------------|------------|
| Discounts               | \$0.00     |
| Taxes                   | \$32.25    |
| Current Total           | EC\$242.83 |
| Outstanding Charges     | EC\$0.00   |
| <b>Total Due</b>        | EC\$242.83 |