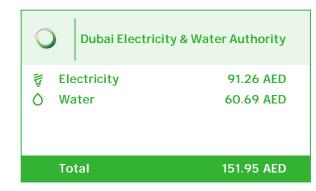

Account Number

2041965398

**Electricity** 

Kilowatt Hours(kWh)

279

Meter number(s): 1397463T Current reading: 23244 Previous reading: 22965

Kg CO2e

112

**Electricity total** 91.26

**24/7** Customer Care **04 601 9999** PO Box 564, Dubai, UAE.

Invoice: 100510217803 Issue Date: 11/09/2024 Month: September 2024

Period: 06/08/2024 to 05/09/2024 DEWA VAT No.: 100027620200003

Page 3 of 3

Account Number

2041965398

Imperial Gallons(IG)

1,320

Meter number(s): 18B0511415 Multiplication factor(MF): 220.00

Current reading: 1104 Previous reading: 1098

(Current reading - Previous reading) x MF

**24/7 Customer Care 04 601 9999** PO Box 564, Dubai, UAE.

Water total

60.69