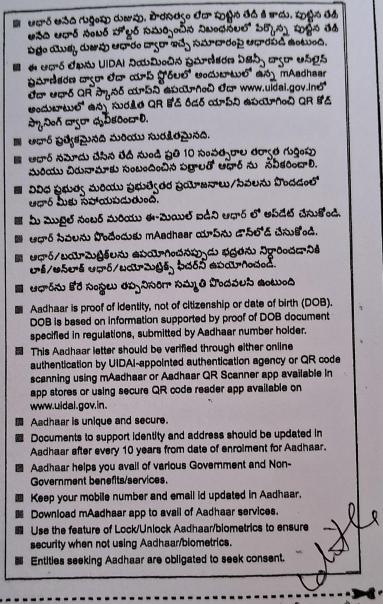

లలిత మంచికంటి Lalitha Manchikanti పుట్టిన తేదీ / DOB : 16/11/1976 >/ Female

6486 4013 2702 నా ఆదార్. నా గురింపు

ఆధార్ అనేది గుర్తింపు రుజువు మాత్రమె, పౌరసత్వం లేదా పుట్టిన చేడి 🕯 కాడు. ఇది ధృవీకరణలో మాద్రమే ఉపయోగిందాలి (ఆనల్లిన్ ప్రమాణికరణ లదా QR కోడ్ / ఆఫలైన్ XML యొక్క స్నానింగ్).

Aadhaar is proof of identity, not of citizenship or date of birth. It should be used with verification (online authentication, or scanning of QR code / offline XML).