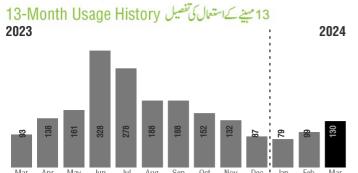

## 130 Units

99 Units

Last Month 20°C avg temp تجيلامهينه

**†32**%\*

22°C avg temp Last Year يجهلاسال

93 Units

**1**40%\*\*

% Change in consumption from \*last month / \*\*last year same month % کے لحاظ ہے بجلی کے استعمال میں \* پچھلے مہینے ا\*\* پچھلے سال اس مہینے میں تبدیلی