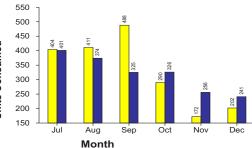

# SCAN & PAY VIA BHARAT QR

Similar period of last year Current six months

Your 6 Months' Consumption

Received the sum here stated

UNITED KINGDOM