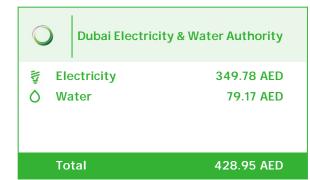

2037509030

**Electricity** 

Kilowatt Hours(kWh)

1,128

Meter number(s): 1389370T Current reading: 60630 Previous reading: 59502

Kg CO2e

452

The Carbon Footprint indicator measures how your energy usage impacts the environment. Help us fight global warming by reducing your monthly consumption.

**Electricity total** 349.78

**24/7** Customer Care **04 601 9999** PO Box 564, Dubai, UAE.

dewa.gov.ae dewa.ae/smart

A globally leading sustainable innovative corporation committed to achieving Net-Zero by 2050

Invoice: 100161388743 Issue Date: 12/06/2023 Month: June 2023

Period: 06/05/2023 to 05/06/2023 DEWA VAT No.: 100027620200003

Page 3 of 3

Account Number

2037509030

Water

Imperial Gallons(IG)

1,760

**24/7 Customer Care 04 601 9999** PO Box 564, Dubai, UAE.

Water total

dewa.gov.ae

79.17