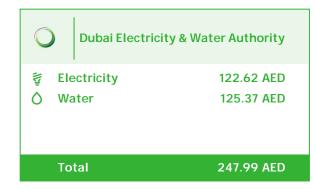

Account Number

2040083014

**Electricity** 

Kilowatt Hours(kWh)

Electricity

382

Meter number(s): 840249T Current reading: 72785 Previous reading: 72403

Rate

0 230 AFD

Kg CO2e

153

The Carbon Footprint indicator measures how your energy usage impacts the environment. Help us fight global warming by reducing your monthly consumption.

Carbon emissions in Kg CO2e

above 2,000

upto 2,000

upto 1,250

upto 500

Learn how to conserve and save the environment.

www.dewa.gov.ae

|                   | 302KVVII <b>U</b> | U.23U AED | 07.00  |
|-------------------|-------------------|-----------|--------|
|                   | 0 kWh             | 0.000 AED | 0.00   |
|                   | 0kWh              | 0.000 AED | 0.00   |
|                   | 0kWh              | 0.000 AED | 0.00   |
|                   |                   |           |        |
|                   |                   |           |        |
|                   | Consumption       | Rate      | AED    |
| Fuel Surcharge    | 382 kWh           | 0.060 AED | 22.92  |
|                   |                   |           |        |
|                   |                   |           |        |
| Meter service cha | irge              |           | 6.00   |
|                   |                   |           |        |
| Sub total         |                   |           | 116.78 |
|                   |                   |           |        |
| VAT               |                   |           | AFD    |

Consumption

382kWh

VAT **AED** 5% VAT applicable on total amount of 116.78 5.84

**Electricity total** 122.62

**24/7** Customer Care **04 601 9999** PO Box 564, Dubai, UAE.

dewa.gov.ae dewa.ae/smart

A globally leading sustainable innovative corporation

Invoice: 100277279017 Issue Date: 30/03/2023 Month: March 2023

Period: 19/02/2023 to 18/03/2023 DEWA VAT No.: 100027620200003 Page 3 of 3

Account Number

2040083014

Water

Imperial Gallons(IG)

2,860

(Current reading - Previous reading) x MF

Meter number(s): 13H5O33715 Multiplication factor(MF): 220.00

Current reading: 658 Previous reading: 645

| Water                                       | Consumption |       | Rate      | AED    |
|---------------------------------------------|-------------|-------|-----------|--------|
|                                             | 2,860 IG    | 0     | 0.035 AED | 100.10 |
|                                             | OIG         |       | 0.000 AED | 0.00   |
|                                             | OIG         |       | 0.000 AED | 0.00   |
|                                             |             |       |           |        |
|                                             | Consump     | otion | Rate      | AED    |
| Fuel Surcharge                              | 2,860 IG    |       | 0.005 AED | 14.30  |
|                                             |             |       |           |        |
| Meter service char                          | 5.00        |       |           |        |
| Sub total                                   |             |       |           | 119.40 |
|                                             |             |       |           |        |
| VAT                                         |             |       |           | AED    |
| 5% VAT applicable on total amount of 119.40 |             |       |           | 5.97   |
|                                             |             |       |           |        |

Water total 125.37