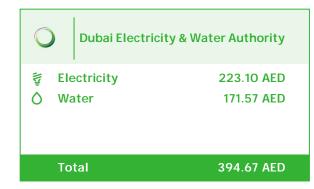

Payments received 1,259.46 AED Upto: 13/12/2022 Thank you

Total Due(incl. VAT) 1,017.60 AED

Current Month VAT: AED 18.79

DEWA is not responsible for payments made outside official channels not listed on its website or smart app. Any unofficial party claiming to represent DEWA is probably fraudulent.

Account Number

2021571777

**Electricity** 

Kilowatt Hours(kWh)

Meter number(s): 1336577T Current reading: 49242 Previous reading: 48530

Kg CO2e 285

The Carbon Footprint indicator measures how your energy usage impacts the environment. Help us fight global warming by reducing your monthly consumption.

Carbon emissions in Kg CO2e

above 2,000

upto 2,000

upto 1,250

upto 500

Learn how to conserve and save the environment.

www.dewa.gov.ae

| Electricity       | Consumption             | Rate      | AED    |
|-------------------|-------------------------|-----------|--------|
|                   | 712kWh 🗖                | 0.230 AED | 163.76 |
|                   | 0kWh                    | 0.000 AED | 0.00   |
|                   | 0kWh                    | 0.000 AED | 0.00   |
|                   | 0 kWh                   | 0.000 AED | 0.00   |
|                   |                         |           |        |
|                   | Consumption             | Rate      | AED    |
| Fuel Surcharge    | 712 kWh                 | 0.060 AED | 42.72  |
|                   |                         |           |        |
| Meter service cha | rge                     |           | 6.00   |
|                   |                         |           |        |
| Sub total         |                         |           | 212.48 |
|                   |                         |           |        |
|                   |                         |           |        |
| VAT               |                         |           | AED    |
|                   | n total amount of 212.4 | 18        |        |
|                   | n total amount of 212.4 | 18        | AED    |

Consumption

| VAT                                         | AED  |
|---------------------------------------------|------|
| 5% VAT applicable on total amount of 163.40 | 8.17 |

Water total 171.57

**24/7 Customer Care 04 601 9999** PO Box 564, Dubai, UAE.