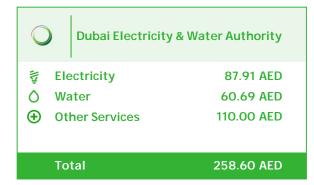

## **Bill Summary**

Due before 06/12/2022

| Additional charges:    | 20.00 AED    |
|------------------------|--------------|
| Current month total:   | 561.03 AED   |
| Previous bill balance: | 0.00 AED     |
| Adjustments:           | 2,000.00 AED |
|                        |              |

Payments received 2,130.00 AED Upto: 14/10/2022 Thank you

Total Due(incl. VAT) 431.03 AED

Current Month VAT: AED 7.08

DEWA is not responsible for payments made outside official channels not listed on its website or smart app. Any unofficial party claiming to represent DEWA is probably fraudulent.

A globally leading sustainable innovative corporation

Period: 14/10/2022 to 13/11/2022 DEWA VAT No.: 100027620200003 Page 2 of 5

Account Number

2043937499

**Electricity** 

Kilowatt Hours(kWh)

Electricity

268

Consumption

**24/7** Customer Care **04 601 9999** PO Box 564, Dubai, UAE.

dewa.gov.ae dewa.ae/smart

Period: 14/10/2022 to 13/11/2022 DEWA VAT No.: 100027620200003 Page 3 of 5

Account Number

2043937499

Water

## Other services

| Service                              | Net Am | ount | VAT<br>Rate | VAT amou | unt | AED    |
|--------------------------------------|--------|------|-------------|----------|-----|--------|
| RECONNECTION CHARGES                 | 100.00 | AED  | N/A         | 0.00     | AED | 100.00 |
| UPDATE OF<br>CUSTOMER<br>INFORMATION | 10.00  | AED  | N/A         | 0.00     | AED | 10.00  |
| Sub total                            | 110.00 | AED  |             | 0.00     | AED | 110.00 |

Other services total

110.00

**24/7 Customer Care 04 601 9999** PO Box 564, Dubai, UAE.

Period: 14/10/2022 to 13/11/2022 DEWA VAT No.: 100027620200003 Page 5 of 5

Account Number

2043937499