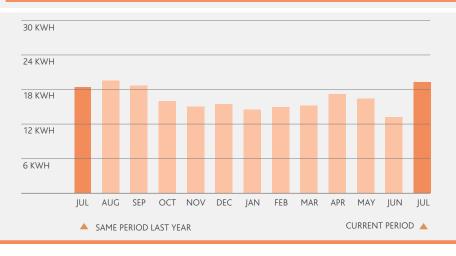

## OVER THE LAST YEAR

This is a graph of your average daily electricity consumption over the last year.

**Find tips on how to save** our precious resources at tarsheed