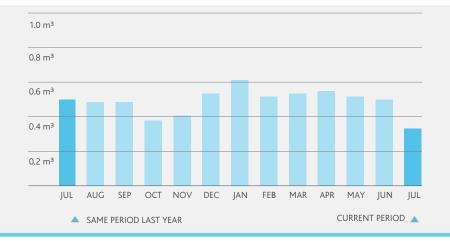

# **OVER THE LAST YEAR**

This is a graph of your average daily water consumption over the last year.

Find tips on how to save our precious resources at tarsheed